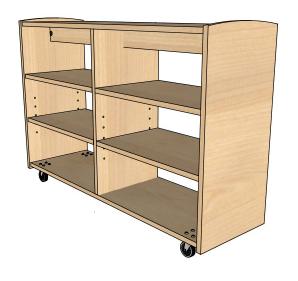

#### Description

The includes 4 adjustable shelves with a center gable for added support. Pair it with other **15 series Evergreen** units to provide room division and storage in your learning space. Available with lockable castors for added flexibility. Highly durable, with finger friendly edges, this shelf is ideal for use in all early learning, kindergarten and elementary school

#### **Product features**

- Accessibility to materials from both sides
- · Stand alone or modular
- · 4 adjustable shelves
- · Lockable casters