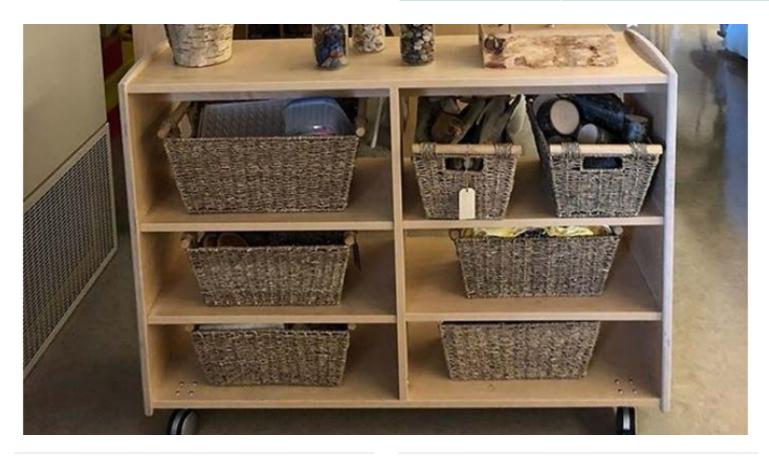

#### Description

The includes 4 adjustable shelves with a center gable for added support. Pair it with other **15 series Evergreen** units to provide room division and storage in your learning space. Available with lockable castors for added flexibility. Highly durable, with finger friendly edges, this shelf is ideal for use in all early learning, kindergarten and elementary school

#### **Product features**

- Accessibility to materials from both sides
- · Stand alone or modular
- · 4 adjustable shelves
- · Lockable casters