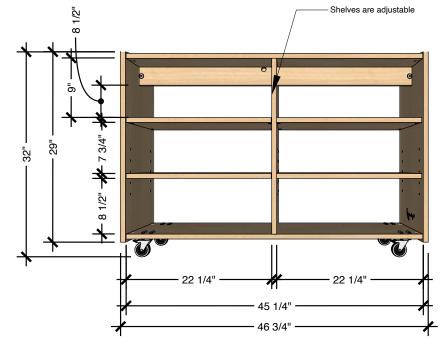

#### Description

The includes 4 adjustable shelves with a center gable for added support. Pair it with other **15 series Evergreen** units to provide room division and storage in your learning space. Available with lockable castors for added flexibility. Highly durable, with finger friendly edges, this shelf is ideal for use in all early learning, kindergarten and elementary school

#### **Product features**

- Accessibility to materials from both sides
- · Stand alone or modular
- · 4 adjustable shelves
- · Lockable casters

### TECHNICAL DRAWING

| <b>EVERGREEN</b> |
|------------------|
| SHELVING         |

| LENGTH | 47" |
|--------|-----|
|        |     |

DEPTH 14"

HEIGHT 32"

Dimensions indicated are approximate. Please contact us if you require clarification.