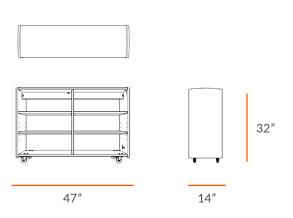

### TECHNICAL DRAWING

| <b>EVERGREEN</b> |
|------------------|
| SHELVING         |

| LENGTH | 47" |
|--------|-----|
|        |     |

DEPTH 14"

HEIGHT 32"

Dimensions indicated are approximate. Please contact us if you require clarification.